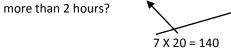

20

OR

Sam practices hockey for 20 minutes each night. After a week, does he practice for

1 week = 7 days

60 X 2 = 120

1 hour = 20 mins

So Sam practices for 140 minutes and 120 minutes is 2 hours. So Sam practiced for 20 minutes for more than 2 hours.

Yes, Sam practices for more than 2 hours. He prac-

for more than 2

hours, in fact 20 minutes more.

tices for 2 hours and 20 minutes.