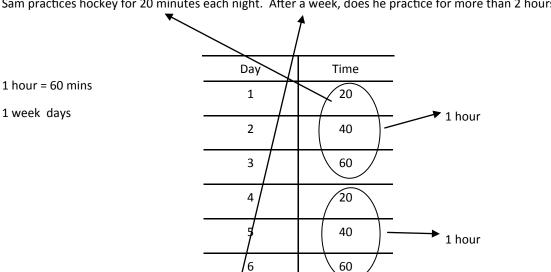

Sam practices hockey for 20 minutes each night. After a week, does he practice for more than 2 hours?

OR

1 hour = 60 minutes

1 week - = 7 days

| Day | Time | •             |
|-----|------|---------------|
| 1   | 20   |               |
| 2   | 20 — | 1 hour        |
| 3   | 20   |               |
| 4   | 20   |               |
| 5   | 20 _ | 1 hour        |
| 6   | 20   |               |
| 7   | 20   | Sam practices |

20

OR

Sam practices hockey for 20 minutes each night. After a week, does he practice for

1 week = 7 days

60 X 2 = 120

1 hour = 20 mins

So Sam practices for 140 minutes and 120 minutes is 2 hours. So Sam practiced for 20 minutes for more than 2 hours.